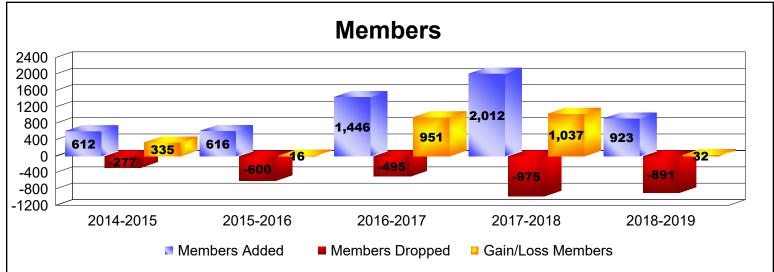

District 322 E

As of June 2019 Cumulative

| Year      | New<br>Clubs | Dropped<br>Clubs | Gain/<br>Loss<br>Clubs | New<br>Members | Charter<br>Members | Reinstate<br>Members | Transfer<br>Members | Total<br>Member<br>Added | Total<br>Members<br>Dropped | Gain/<br>Loss<br>Members |
|-----------|--------------|------------------|------------------------|----------------|--------------------|----------------------|---------------------|--------------------------|-----------------------------|--------------------------|
| 2014-2015 | 10           | -2               | 8                      | 295            | 297                | 14                   | 6                   | 612                      | -277                        | 335                      |
| 2015-2016 | 12           | -10              | 2                      | 178            | 363                | 72                   | 3                   | 616                      | -600                        | 16                       |
| 2016-2017 | 26           | -5               | 21                     | 562            | 792                | 87                   | 5                   | 1446                     | -495                        | 951                      |
| 2017-2018 | 21           | -14              | 7                      | 1224           | 682                | 91                   | 15                  | 2012                     | -975                        | 1037                     |
| 2018-2019 | 12           | -5               | 7                      | 459            | 376                | 83                   | 5                   | 923                      | -891                        | 32                       |
| Average   | 16           | -7               | 9                      | 544            | 502                | 69                   | 7                   | 1122                     | -648                        | 474                      |