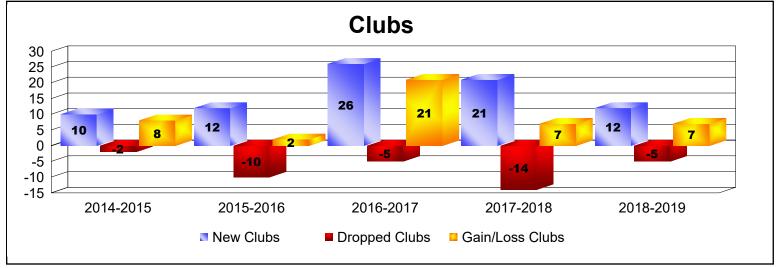

District 322 E

As of June 2019 Cumulative

| Year      | New<br>Clubs | Dropped<br>Clubs | Gain/<br>Loss<br>Clubs | New<br>Members | Charter<br>Members | Reinstate<br>Members | Transfer<br>Members | Total<br>Member<br>Added | Total<br>Members<br>Dropped | Gain/<br>Loss<br>Members |
|-----------|--------------|------------------|------------------------|----------------|--------------------|----------------------|---------------------|--------------------------|-----------------------------|--------------------------|
| 2014-2015 | 10           | -2               | 8                      | 295            | 297                | 14                   | 6                   | 612                      | -277                        | 335                      |
| 2015-2016 | 12           | -10              | 2                      | 178            | 363                | 72                   | 3                   | 616                      | -600                        | 16                       |
| 2016-2017 | 26           | -5               | 21                     | 562            | 792                | 87                   | 5                   | 1446                     | -495                        | 951                      |
| 2017-2018 | 21           | -14              | 7                      | 1224           | 682                | 91                   | 15                  | 2012                     | -975                        | 1037                     |
| 2018-2019 | 12           | -5               | 7                      | 459            | 376                | 83                   | 5                   | 923                      | -891                        | 32                       |
| Average   | 16           | -7               | 9                      | 544            | 502                | 69                   | 7                   | 1122                     | -648                        | 474                      |